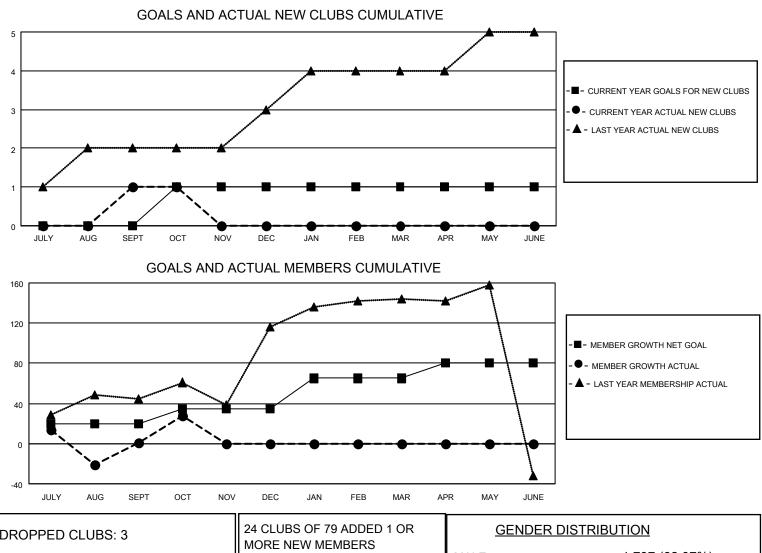

## LOCATION INDIA

District 3232F2

Results as of: 10/31/2021

| Clubs                 |               |           |               | Members               |                        |                         |                                                    |
|-----------------------|---------------|-----------|---------------|-----------------------|------------------------|-------------------------|----------------------------------------------------|
| RESULTS FOR 2021-2022 |               |           |               | RESULTS FOR 2021-2022 |                        |                         |                                                    |
| QUARTER               | NEW CLUB GOAL | NEW CLUBS | DROPPED CLUBS | QUARTER               | BER GROWTH NET<br>GOAL | MEMBER GROWTH<br>ACTUAL | DROPPED<br>MEMBERS ACTUAL<br>(including transfers) |
| JULY/AUG/SEPT         | 0             | 1         | 3             | JULY/AUG/SEPT         | 20                     | 98                      | 94                                                 |
| OCT/NOV/DEC           | 1             | 0         | 0             | OCT/NOV/DEC           | 15                     | 49                      | 22                                                 |
| JAN/FEB/MAR           | 0             | 0         | 0             | JAN/FEB/MAR           | 30                     | 0                       | 0                                                  |
| APR/MAY/JUNE          | 0             | 0         | 0             | APR/MAY/JUNE          | 15                     | 0                       | 0                                                  |

| DROPPED CLUBS: 3 |     | MORE NEW MEMBERS          | GENDER DISTRIBUTION       |                |
|------------------|-----|---------------------------|---------------------------|----------------|
|                  |     |                           | MALE                      | 1,797 (62.07%) |
|                  |     |                           | FEMALE                    | 1,098 (37.93%) |
| DROPPED MEMBERS  |     |                           | NON BINARY                | 0 (0.00%)      |
|                  | n   |                           | PREFER NOT TO ANSWER      | 0 (0.00%)      |
| DECEASED         | 2   |                           |                           |                |
| CLUB CANCELLED   | 55  | CLICK HERE FOR CUMULATIVE | TOTAL FAMILY UNIT MEMBERS | 3 2,027        |
| OTHER            | 59  | MEMBERSHIP DATA           |                           |                |
| TOTAL            | 116 |                           | FAMILY MEMBERS PAYING HA  | LF DUES 1,278  |
|                  |     |                           |                           |                |
| TOTAL            | 116 |                           | FAMILY MEMBERS PAYING HA  | LF DUES 1,278  |